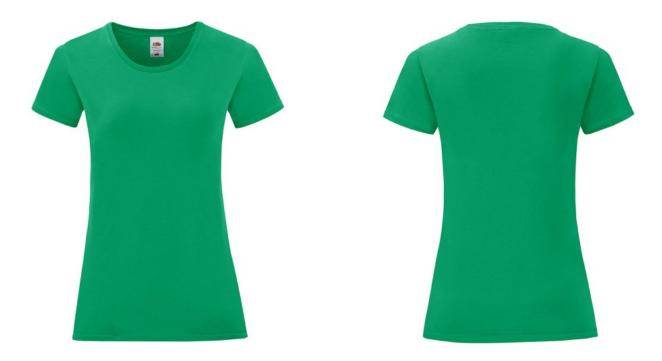

### **Basic informations**

Size: XS Color: Kelly Green

### Specification

Fruit of the Loom, LADIES ICONIC 150T, women's cotton T-shirt, white. T-shirt made from 100% cotton. T-shirt 150gm / m2. Regular size T-shirt with modern cut, normal collar. Modern design. Branded T-shirt. Branding Type: DTG, screen printing. In pack: 72 Piece